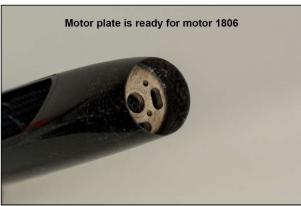

important sequence to follow for successful control installation.







Place a small piece of tape on bottom of flap over control horn and make small hole in flap with pin for glue hole.

#### **CAUTION!**

Gluing zone of aluminium horn is **covered with primer** for epoxy and CA!









Glue pins in groves at bottom of wing.









## SNIPE 2 EL

## Recommendations for assembly



Then slide control horn into slot in flap. Next, slide control horn on pin and push horn to inside <u>edge</u> of hole, toward center of wing. Leave just enough clearance between horn and hole so the horn does not scrape edge of hole.



Use some thin CA and drip glue into pin hole. When CA is dry, remove tape. Pull flap down and fill space around control horn with CA.





# 2.2 Snipe 2 EL Fuselage.













## 2.3 Snipe 2 Electric fuselage KST x08h mount plate

















# 2.4 Snipe 2 EL Tail