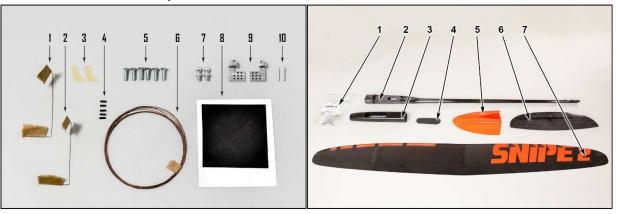

### 1. The list of parts and materials to build:

### Accessory kit:

- 1. Elevator spring;
- Rudder spring;
- 3. Snipe 2 electric elevator and rudder control horns;
- 4. Pipes for the fixing control cables (1pc is spare);
- Screws for wing and rudder M3x10 ( 3pcs are spare)
- 6. Snipe elevator and rudder control steel cable;
- 7. Snipe 2 aileron ball head aluminum screws (2 pcs);
- Carboline SC 78 4/30 carbon for fixing aileron horn pins;
- Snipe 2 aluminum aileron control horns set (left and right);
- 10. Aileron horn pins (2 pcs).

11. Accessoires of Snipe 2 El kit;

Parts set:

- 12. Tail boom;
- 13. Fuselage;
- 14. Canopy;
- 15. Rudder;
- 16. Horizontal stabilizer;
- 17. Wing.

The list of materials needed to build the model:

- 1) Superglue and liquid medium, the accelerator
- 2) Cutter
- 3) Masking tape

- 4) Pen and ruler
- 5) Pliers
- 6) Sandpaper number 240-320