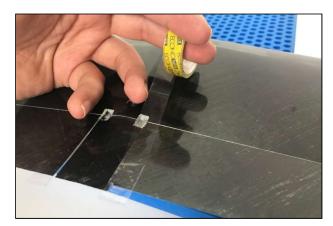

### 2.1 Aileron horns installation.

This is very important sequence to follow for successful control installation.

Place a small piece of tape on bottom of flap over control horn and make small hole in flap with pin for glue hole.

Use some thin CA and drip glue into pin hole. When CA is dry, remove tape. Pull flap down and fill space around control horn with CA.