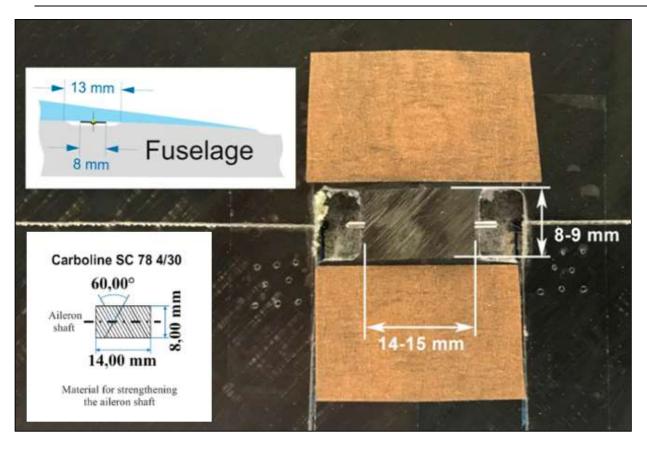

### 2.1 Aileron horns installation.

This is very important sequence to follow for successful control installation.

Place a small piece of tape on bottom of flap over control horn and make small hole in flap with pin for glue hole.

#### **CAUTION!**

Gluing zone of aluminium horn is **covered with primer** for epoxy and CA!

Glue pins in groves at bottom of wing.

## Recommendations for assembly

Then slide control horn into slot in flap. Next, slide control horn on pin and push horn to inside <u>edge</u> of hole, toward center of wing. Leave just enough clearance between horn and hole so the horn does not scrape edge of hole.

Use some thin CA and drip glue into pin hole. When CA is dry, remove tape. Pull flap down and fill space around control horn with CA.