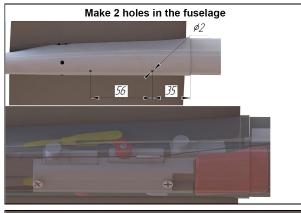

Place a small piece of tape on bottom of flap over control horn and make small hole in flap with pin for glue hole.

#### **CAUTION!**

Gluing zone of aluminium horn is **covered with primer** for epoxy and CA!









Glue pins in groves at bottom of wing.









## SNIPE 2 EL

## Recommendations for assembly



Then slide control horn into slot in flap. Next, slide control horn on pin and push horn to inside <u>edge</u> of hole, toward center of wing. Leave just enough clearance between horn and hole so the horn does not scrape edge of hole.



Use some thin CA and drip glue into pin hole. When CA is dry, remove tape. Pull flap down and fill space around control horn with CA.





# 2.2 Snipe 2 EL Fuselage.













## 2.3 Snipe 2 Electric fuselage KST x08h mount plate

















# 2.4 Snipe 2 EL Tail