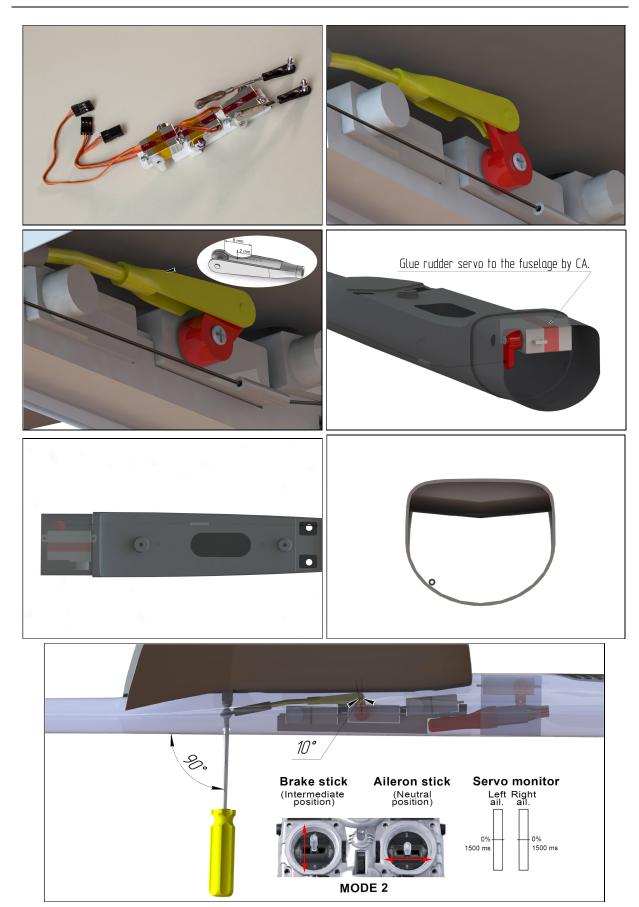

# 2.2 Snipe 2 EL Fuselage.

## 2.3 Snipe 2 Electric fuselage KST x08h mount plate

# 2.4 Snipe 2 EL Tail