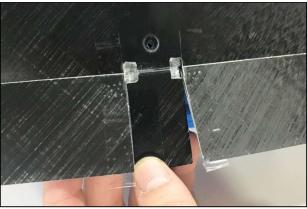

Use some thin CA and drip glue into pin hole. When CA is dry, remove tape. Pull flap down and fill space around control horn with CA.