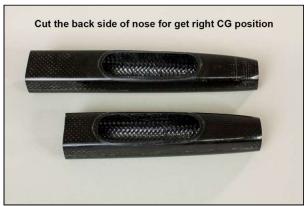

y important sequence to follow for successful control installation.







Place a small piece of tape on bottom of flap over control horn and make small hole in flap with pin for glue hole.

#### **CAUTION!**

Gluing zone of aluminium horn is **covered with primer** for epoxy and CA!









Glue pins in groves at bottom of wing.









## SNIPE 2 EL

## Recommendations for assembly



Then slide control horn into slot in flap. Next, slide control horn on pin and push horn to inside <u>edge</u> of hole, toward center of wing. Leave just enough clearance between horn and hole so the horn does not scrape edge of hole.



Use some thin CA and drip glue into pin hole. When CA is dry, remove tape. Pull flap down and fill space around control horn with CA.





# 2.2 Snipe 2 EL Fuselage.













## 2.3 Snipe 2 Electric fuselage KST x08h mount plate

















# 2.4 Snipe 2 EL Tail