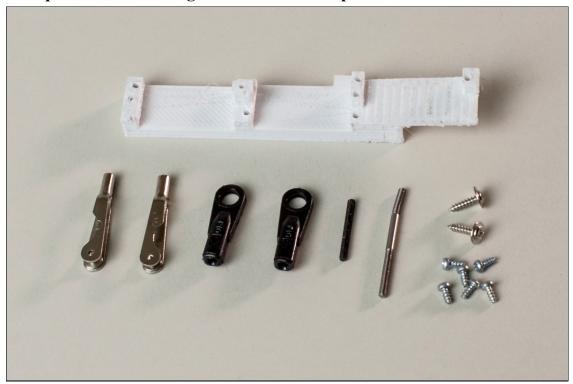

### Accessory kit:

- 1. Elevator spring;
- Rudder spring;
- 3. Snipe 2 electric elevator and rudder control horns;
- 4. Pipes for the fixing control cables (1pc is spare);
- Screws for wing and rudder M3x10 ( 3pcs are spare)
- 6. Snipe elevator and rudder control steel cable;
- 7. Snipe 2 aileron ball head aluminum screws (2 pcs);
- Carboline SC 78 4/30 carbon for fixing aileron horn pins;
- Snipe 2 aluminum aileron control horns set (left and right);
- 10. Aileron horn pins (2 pcs).

11. Accessoires of Snipe 2 El kit;

Parts set:

- 12. Tail boom;
- 13. Fuselage;
- 14. Canopy;
- 15. Rudder;
- 16. Horizontal stabilizer;
- 17. Wing.

The list of materials needed to build the model:

- 1) Superglue and liquid medium, the accelerator
- 2) Cutter
- 3) Masking tape