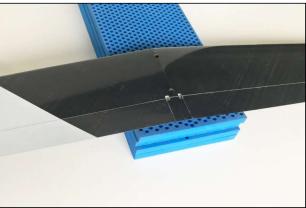

### 2.1 Aileron horns installation.

This is very important sequence to follow for successful control installation.

Place a small piece of tape on bottom of flap over control horn and make small hole in flap with pin for glue hole.

#### **CAUTION!**

Gluing zone of aluminium horn is **covered with primer** for epoxy and CA!

Glue pins in groves at bottom of wing.

## Recommendations for assembly

Then slide control horn into slot in flap. Next, slide control horn on pin and push horn to inside <u>edge</u> of hole, toward center of wing. Leave just enough clearance between horn and hole so the horn does not scrape edge of hole.