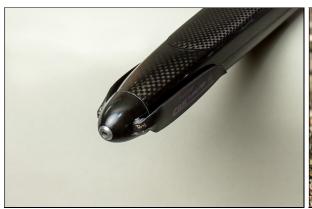

portant sequence to follow for successful control installation.







Place a small piece of tape on bottom of flap over control horn and make small hole in flap with pin for glue hole.

#### **CAUTION!**

Gluing zone of aluminium horn is **covered with primer** for epoxy and CA!









Glue pins in groves at bottom of wing.









## SNIPE 2 EL

## Recommendations for assembly



Then slide control horn into slot in flap. Next, slide control horn on pin and push horn to inside <u>edge</u> of hole, toward center of wing. Leave just enough clearance between horn and hole so the horn does not scrape edge of hole.



Use some thin CA and drip glue into pin hole. When CA is dry, remove tape. Pull flap down and fill space around control horn with CA.





# 2.2 Snipe 2 EL Fuselage.













## 2.3 Snipe 2 Electric fuselage KST x08h mount plate

















# 2.4 Snipe 2 EL Tail