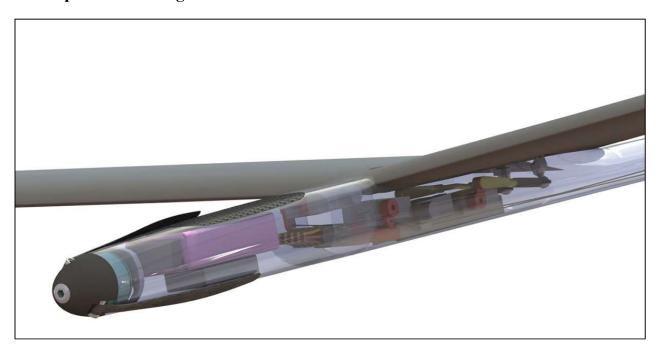

ery important sequence to follow for successful control installation.







Place a small piece of tape on bottom of flap over control horn and make small hole in flap with pin for glue hole.

#### **CAUTION!**

Gluing zone of aluminium horn is **covered with primer** for epoxy and CA!









Glue pins in groves at bottom of wing.









## SNIPE 2 EL

## Recommendations for assembly



Then slide control horn into slot in flap. Next, slide control horn on pin and push horn to inside <u>edge</u> of hole, toward center of wing. Leave just enough clearance between horn and hole so the horn does not scrape edge of hole.



Use some thin CA and drip glue into pin hole. When CA is dry, remove tape. Pull flap down and fill space around control horn with CA.





# 2.2 Snipe 2 EL Fuselage.













## 2.3 Snipe 2 Electric fuselage KST x08h mount plate

















# 2.4 Snipe 2 EL Tail