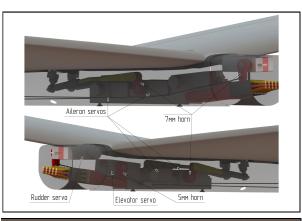

Place a small piece of tape on bottom of flap over control horn and make small hole in flap with pin for glue hole.

#### **CAUTION!**

Gluing zone of aluminium horn is **covered with primer** for epoxy and CA!









Glue pins in groves at bottom of wing.









## SNIPE 2 EL

## Recommendations for assembly



Then slide control horn into slot in flap. Next, slide control horn on pin and push horn to inside <u>edge</u> of hole, toward center of wing. Leave just enough clearance between horn and hole so the horn does not scrape edge of hole.



Use some thin CA and drip glue into pin hole. When CA is dry, remove tape. Pull flap down and fill space around control horn with CA.





# 2.2 Snipe 2 EL Fuselage.













## 2.3 Snipe 2 Electric fuselage KST x08h mount plate

















# 2.4 Snipe 2 EL Tail