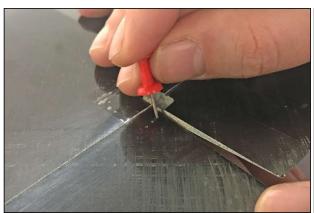

### 2.1 Aileron horns installation.

This is very important sequence to follow for successful control installation.

Place a small piece of tape on bottom of flap over control horn and make small hole in flap with pin for glue hole.

## Recommendations for assembly

Then slide control horn into slot in flap. Next, slide control horn on pin and push horn to inside <u>edge</u> of hole, toward center of wing. Leave just enough clearance between horn and hole so the horn does not scrape edge of hole.