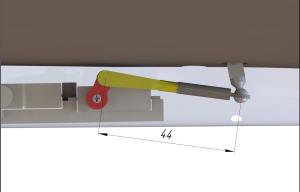

# 2.2 Snipe 2 EL Fuselage.

## 2.3 Snipe 2 Electric fuselage KST x08h mount plate