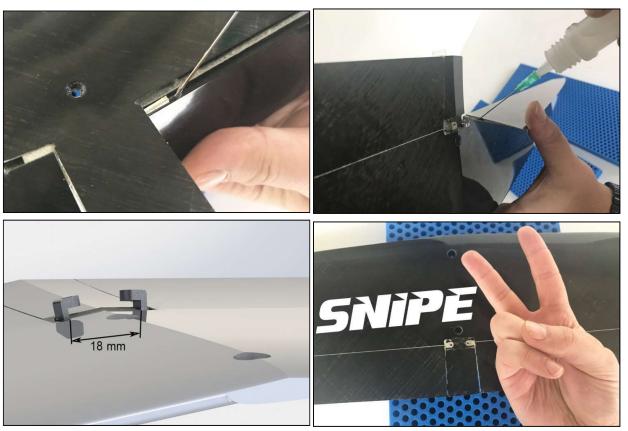

### 2.1 Aileron horns installation.

This is very important sequence to follow for successful control installation.

Place a small piece of tape on bottom of flap over control horn and make small hole in flap with pin for glue hole.

#### **CAUTION!**

Gluing zone of aluminium horn is **covered with primer** for epoxy and CA!

Glue pins in groves at bottom of wing.

## Recommendations for assembly

Then slide control horn into slot in flap. Next, slide control horn on pin and push horn to inside <u>edge</u> of hole, toward center of wing. Leave just enough clearance between horn and hole so the horn does not scrape edge of hole.

Use some thin CA and drip glue into pin hole. When CA is dry, remove tape. Pull flap down and fill space around control horn with CA.