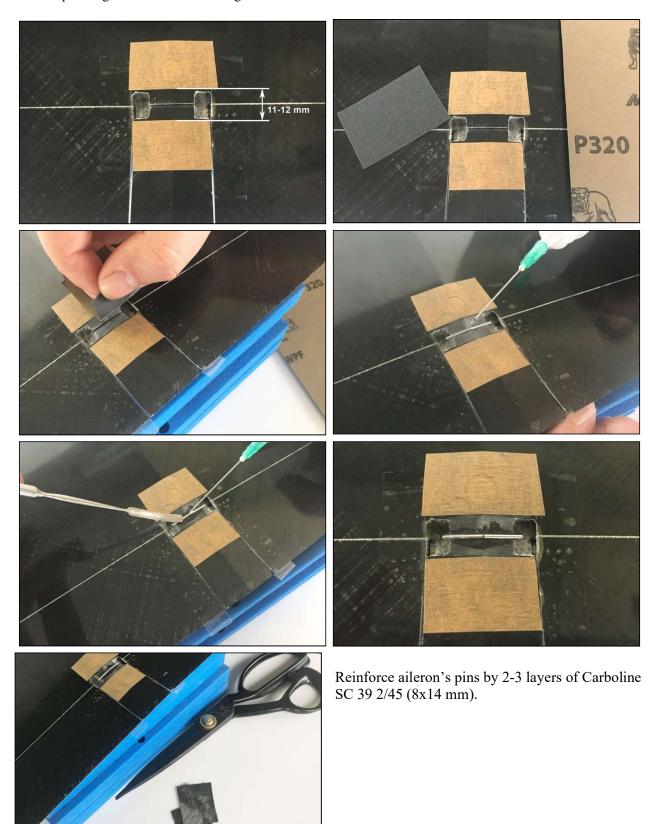

### 2.1 Aileron horns installation.

This is very important sequence to follow for successful control installation.

Place a small piece of tape on bottom of flap over control horn and make small hole in flap with pin for glue hole.

#### **CAUTION!**

Gluing zone of aluminium horn is **covered with primer** for epoxy and CA!

Glue pins in groves at bottom of wing.

## Recommendations for assembly

Then slide control horn into slot in flap. Next, slide control horn on pin and push horn to inside <u>edge</u> of hole, toward center of wing. Leave just enough clearance between horn and hole so the horn does not scrape edge of hole.

Use some thin CA and drip glue into pin hole. When CA is dry, remove tape. Pull flap down and fill space around control horn with CA.