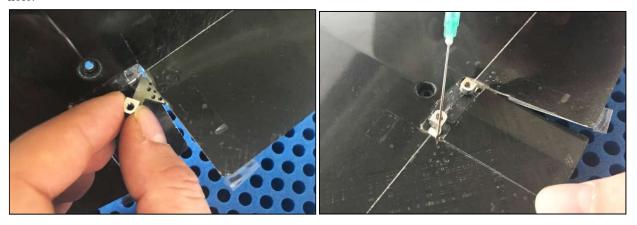

### 2.1 Aileron horns installation.

This is very important sequence to follow for successful control installation.

Place a small piece of tape on bottom of flap over control horn and make small hole in flap with pin for glue hole.

#### **CAUTION!**

Gluing zone of aluminium horn is **covered with primer** for epoxy and CA!

Glue pins in groves at bottom of wing.

## Recommendations for assembly

Then slide control horn into slot in flap. Next, slide control horn on pin and push horn to inside <u>edge</u> of hole, toward center of wing. Leave just enough clearance between horn and hole so the horn does not scrape edge of hole.

Use some thin CA and drip glue into pin hole. When CA is dry, remove tape. Pull flap down and fill space around control horn with CA.