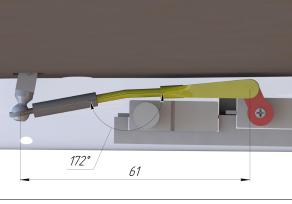

# 2.2 Snipe 2 EL Fuselage.

## 2.3 Snipe 2 Electric fuselage KST x08h mount plate