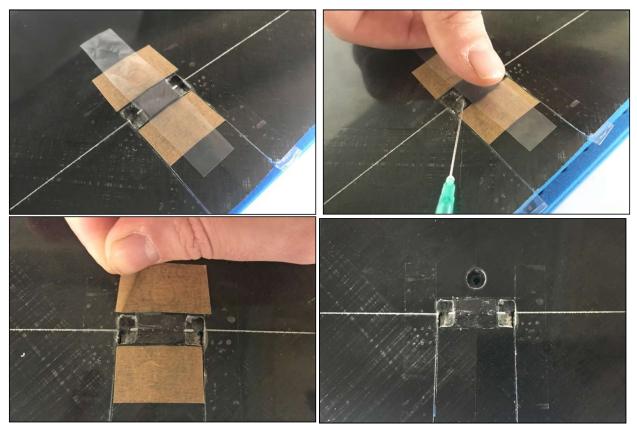

### 2.1 Aileron horns installation.

This is very important sequence to follow for successful control installation.

Place a small piece of tape on bottom of flap over control horn and make small hole in flap with pin for glue hole.

#### **CAUTION!**

Gluing zone of aluminium horn is **covered with primer** for epoxy and CA!

Glue pins in groves at bottom of wing.

## Recommendations for assembly

Then slide control horn into slot in flap. Next, slide control horn on pin and push horn to inside <u>edge</u> of hole, toward center of wing. Leave just enough clearance between horn and hole so the horn does not scrape edge of hole.

Use some thin CA and drip glue into pin hole. When CA is dry, remove tape. Pull flap down and fill space around control horn with CA.